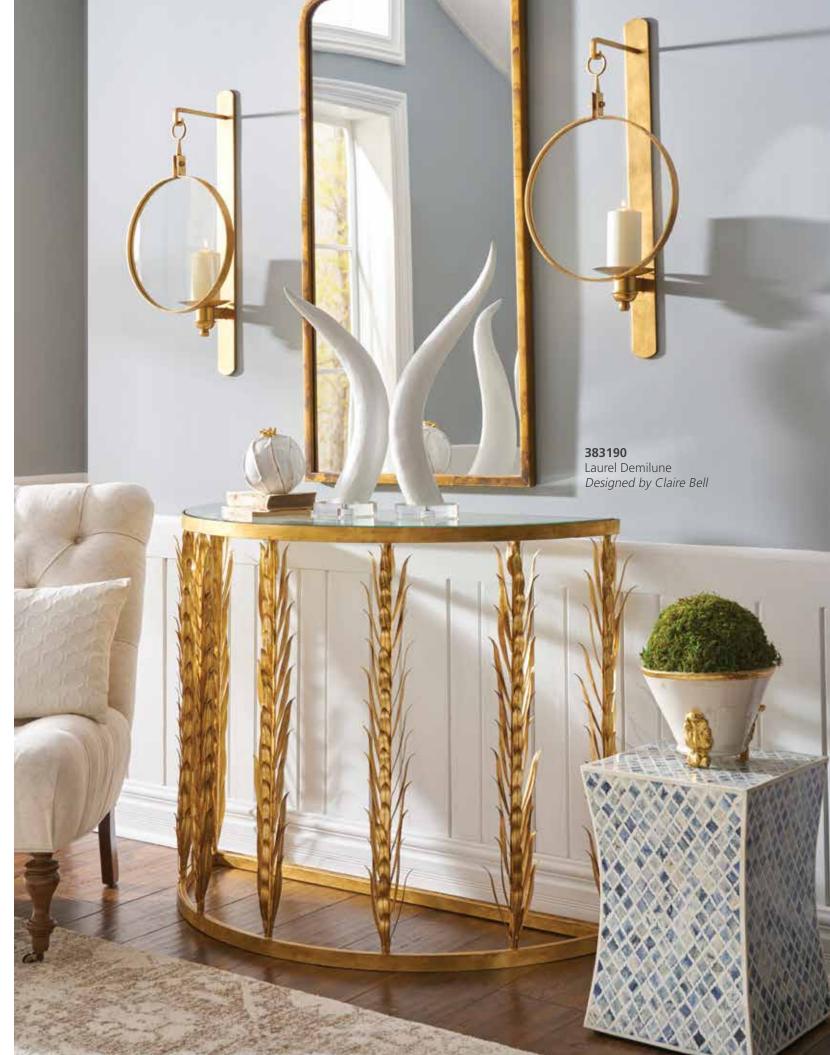

# 383190

Laurel Demilune 34.8H x 45.5W x 18.5D Iron finished in antiqued gold leaf with clear beveled glass top. Leaves are adjustable. Designed by Claire Bell.