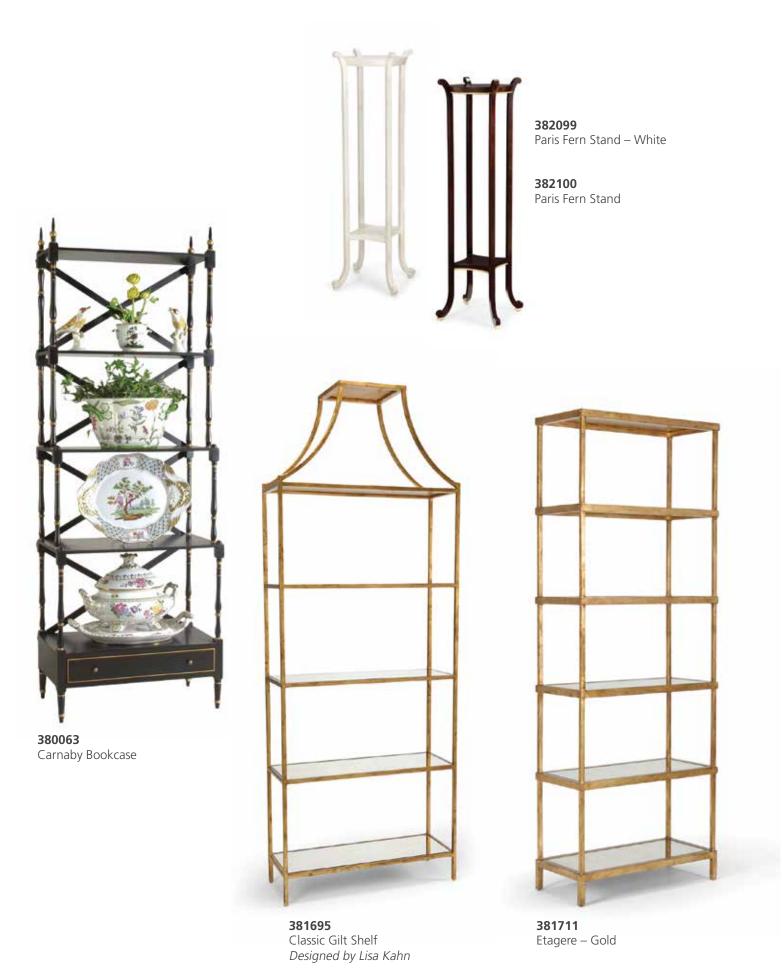

# 382099

Paris Fern Stand - White 48H x 17W x 17D Crafted of solid beech wood with antique white finished birch veneer.

## 382100

Paris Fern Stand 48H x 17W x 17D Crafted of solid beech wood with dark brown finish and gold accents

# 380063

Carnaby Bookcase 71.5H x 25W x 14.5D Poplar in black and gold finish One drawer.

#### 381695

Classic Gilt Shelf 96H x 36W x 13D Antique gold finished iron with glass shelves. Designed by Lisa Kahn.

# 381711

Etagere – Gold 82H x 30W x 14D Antique gold finished iron with glass shelves.