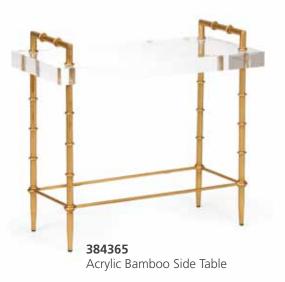

# 384365

Acrylic Bamboo Side Table 25.3H x 28W x 14D Gold leaf finish on bambooinspired base. Thick acrylic top.