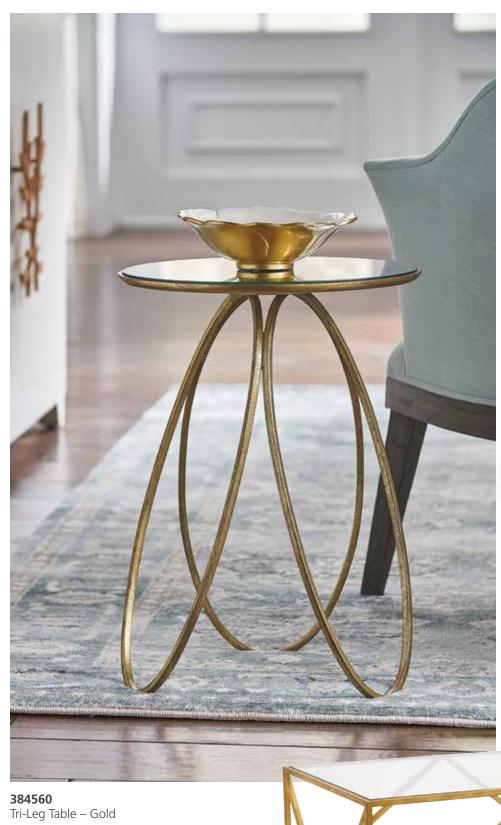

# 384560

Tri-Leg Table – Gold 22.3H x 15.8 DIA Side table consisting of three oval loops with mirrored top