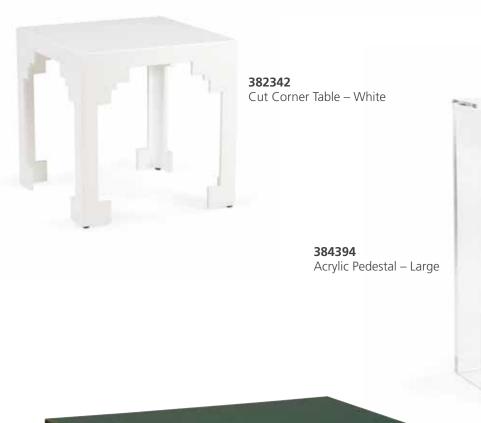

# 382342

Cut Corner Table – White 22H x 22W x 22D Clean cut lines and crisp white finish on wood.

# 384394

Acrylic Pedestal – Large 42H x 12W x 12D Clear acrylic pedestal.