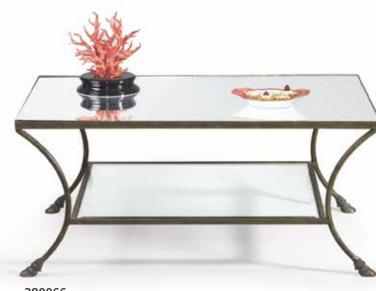

# 381354

Carson Cocktail Table
20H x 35.5W x 19D
Antique gold leaf on iron with
glass top and mirrored bottom shelf.

# 381355

Carson End Table 25H x 22W x 22D Antique gold leaf on iron with glass top and mirrored bottom shelf.