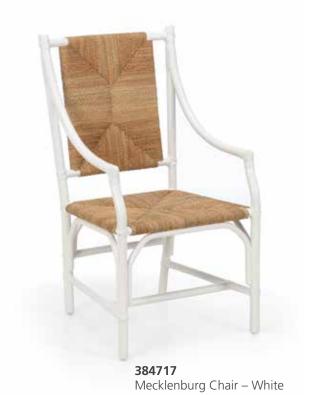

## 384717

Mecklenburg Chair – White 39H x 22W x 22D White lacquered rattan and rush chair.