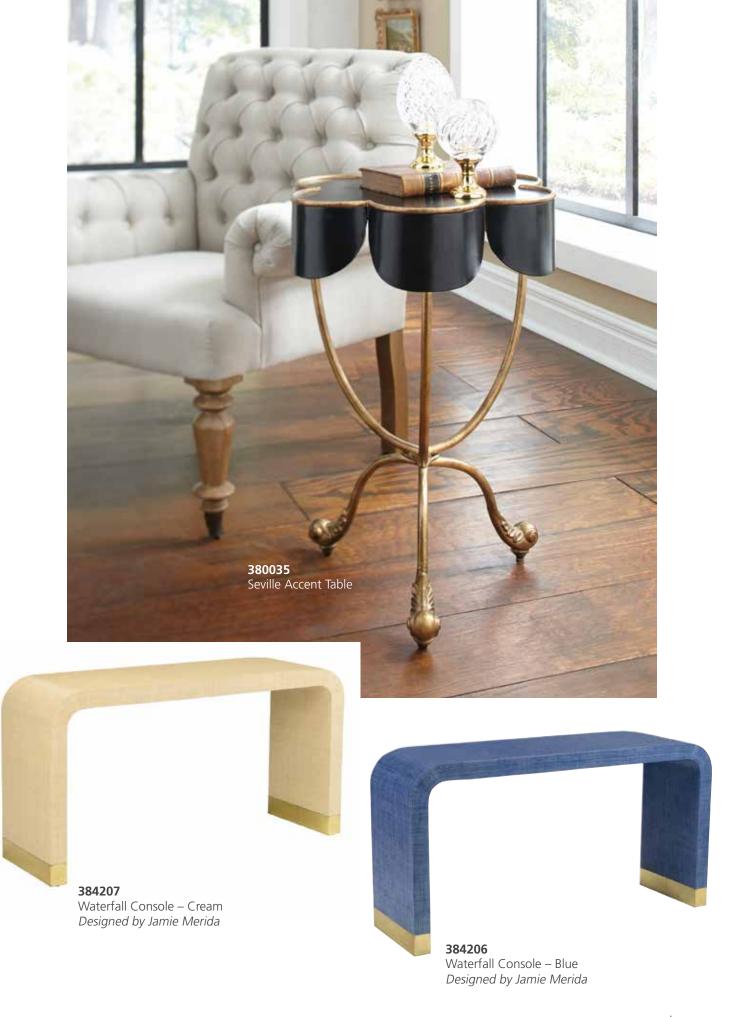

#### 380035

Seville Accent Table 26H x 17.5W x 17.5D Black metal with antique gold accents and base. Page 40

# 384207

Waterfall Console – Cream 32H x 60W x 18D Raffia covered console with antique brass finished feet. Designed by Jamie Merida.

#### 384206

Waterfall Console – Blue 32H x 60W x 18D Raffia covered console with antique brass finished feet. Designed by Jamie Merida.