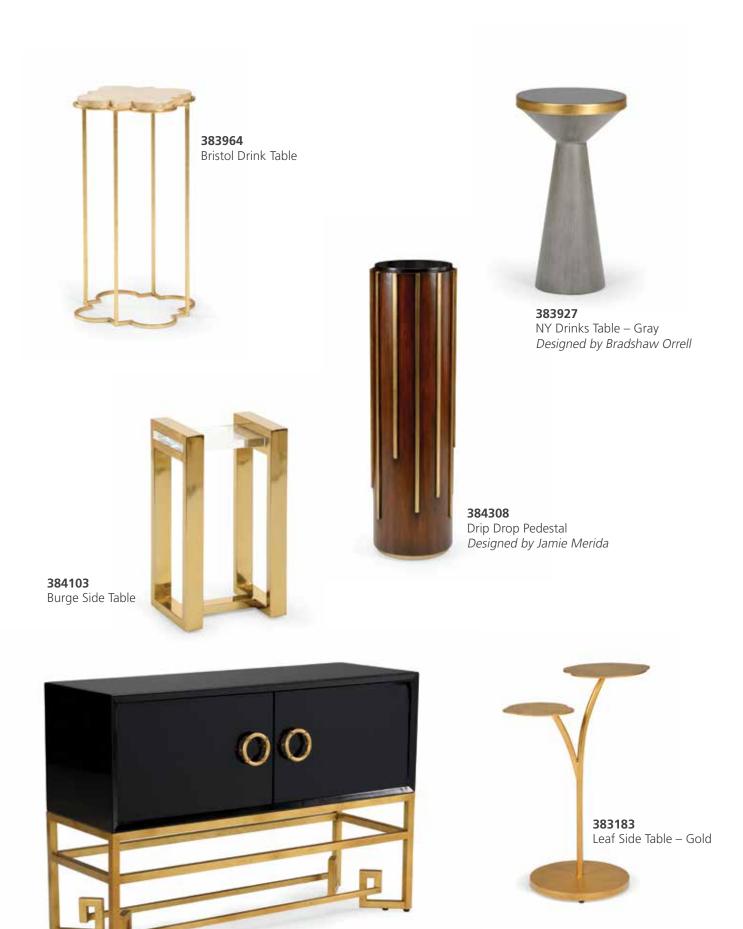

# 383964

Bristol Drink Table 24.5H x 14.5W x 14.5D Natural cream stone top with antique gold finished iron base.

#### 384103

Burge Side Table 20.8H x 11.8W x 9.8D Small drink table in polished brass finished metal and acrylic top.

#### 383927

NY Drinks Table – Gray 22.8H x 12.5 DIA Antique gray wash finished wood with dark gray glass top and antique gold edging. Designed by Bradshaw Orrell.

#### 384308

Drip Drop Pedestal 43H x 12.5W x 12.5D Wood pedestal with metal accents and black marble top. Designed by Jamie Merida.

#### 383183

Leaf Side Table – Gold 27H x 19W x 12D Antiqued gold leaf iron table with two leaf shaped tiers.