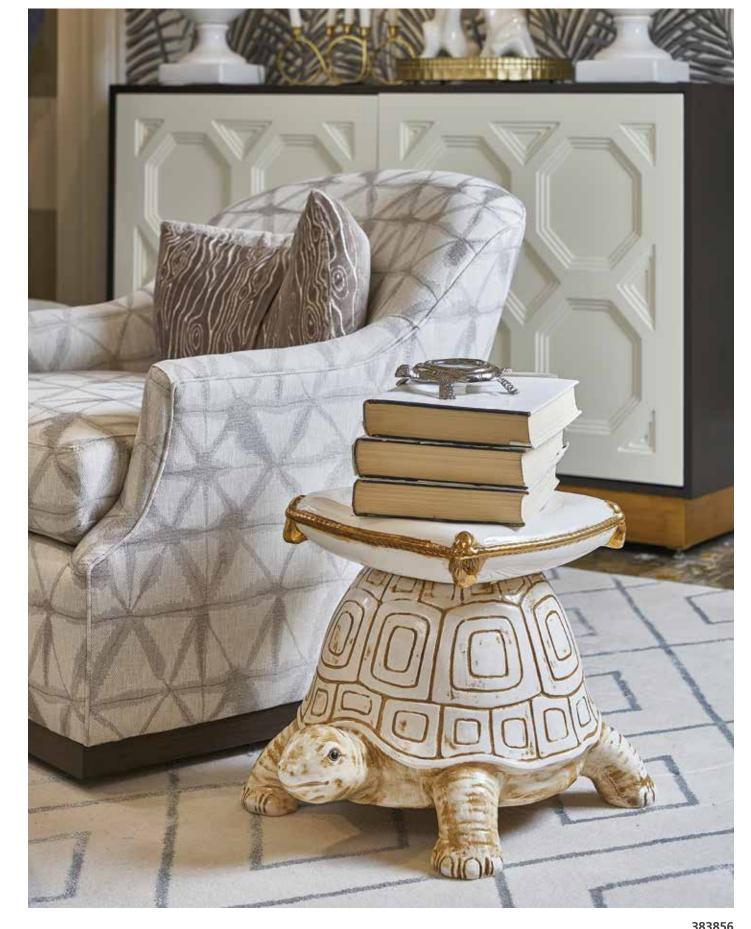

# 383856

Turtle Garden Seat 16H x 21W x 17D White glazed ceramic with gold and antiqued details.