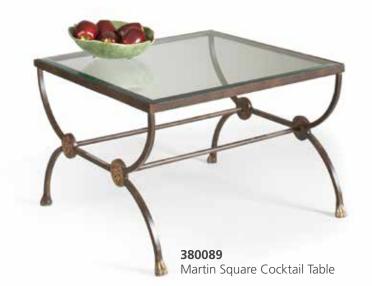

# 380089

Martin Square Cocktail Table 19H x 28W x 28D Bronze finished table with gold accents and glass top.