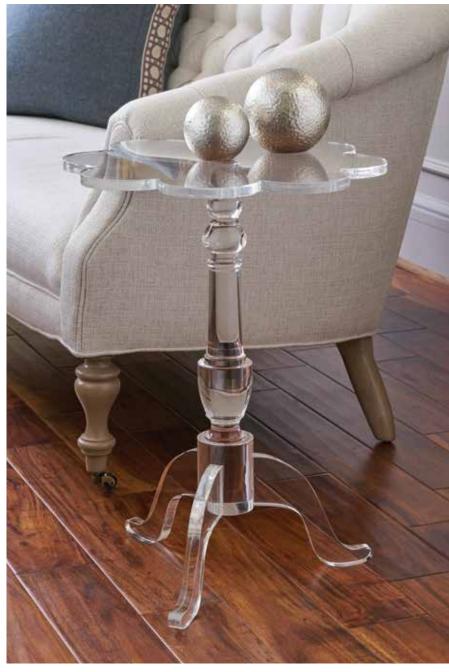

#### 383664

Mount Pleasant Side Table 23.5H x 18 DIA Clear acrylic side table in classic profile.