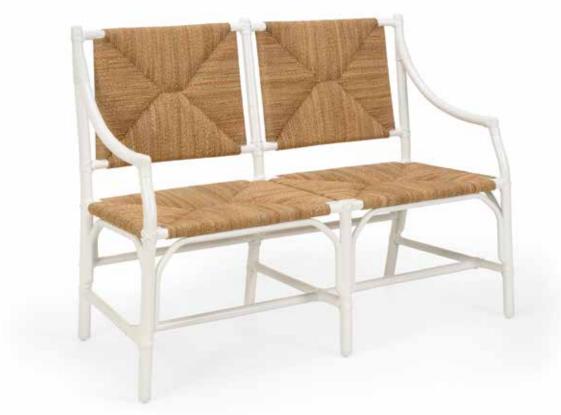

# 384719

Mecklenburg Bench – White 37.8H x 50.8W x 22D White lacquered rattan and rush chair.