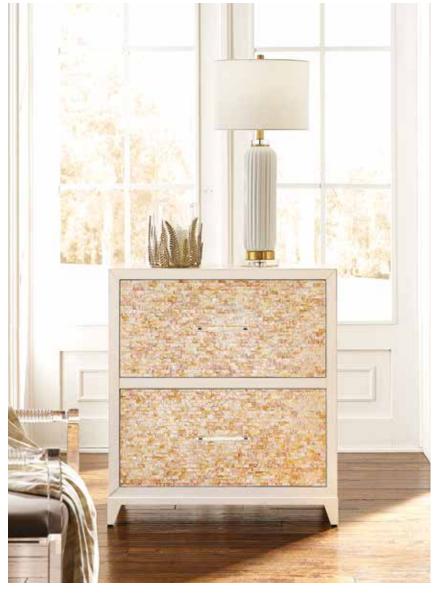

# 385058

Mother of Pearl Chest 36.3H x 32.3W x 18.8D Two drawer wood chest with mother of pearl drawer fronts and acrylic handles. Designed by Claire Bell