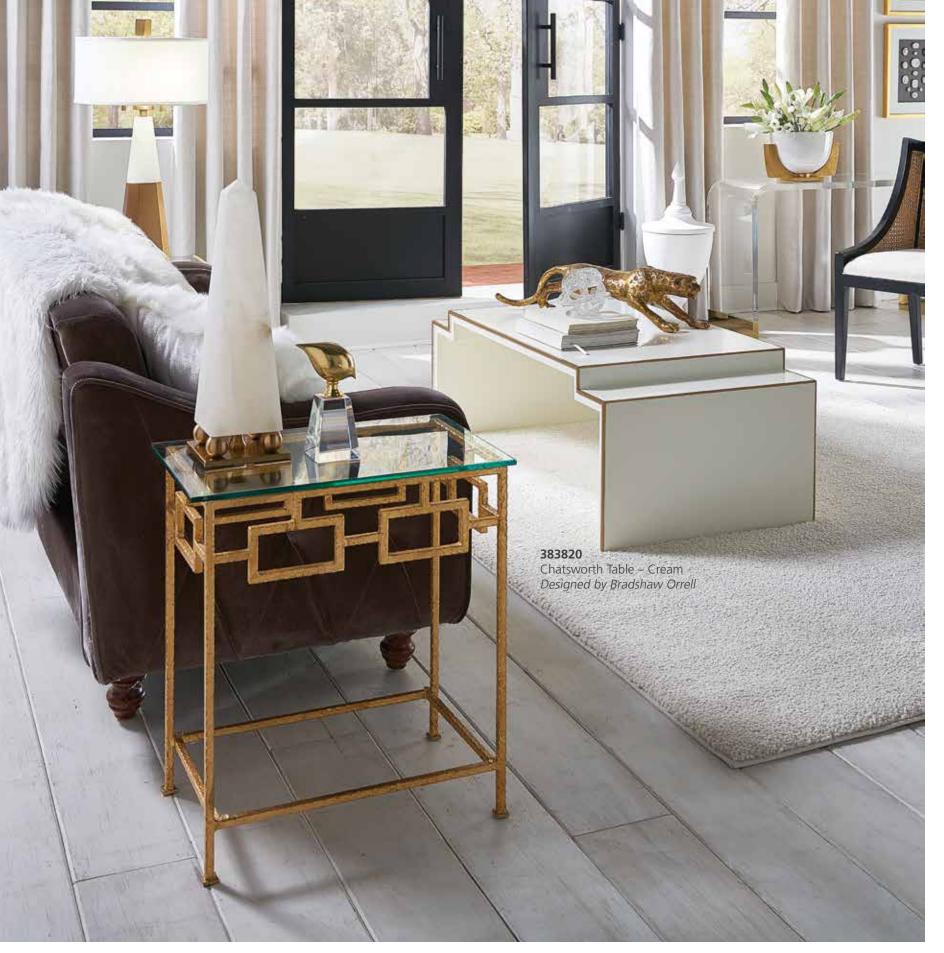

# 383820

Chatsworth Table – Cream 18.5H x 50W x 26D Cream lacquered wood with smart gold edging. Designed by Bradshaw Orrell.