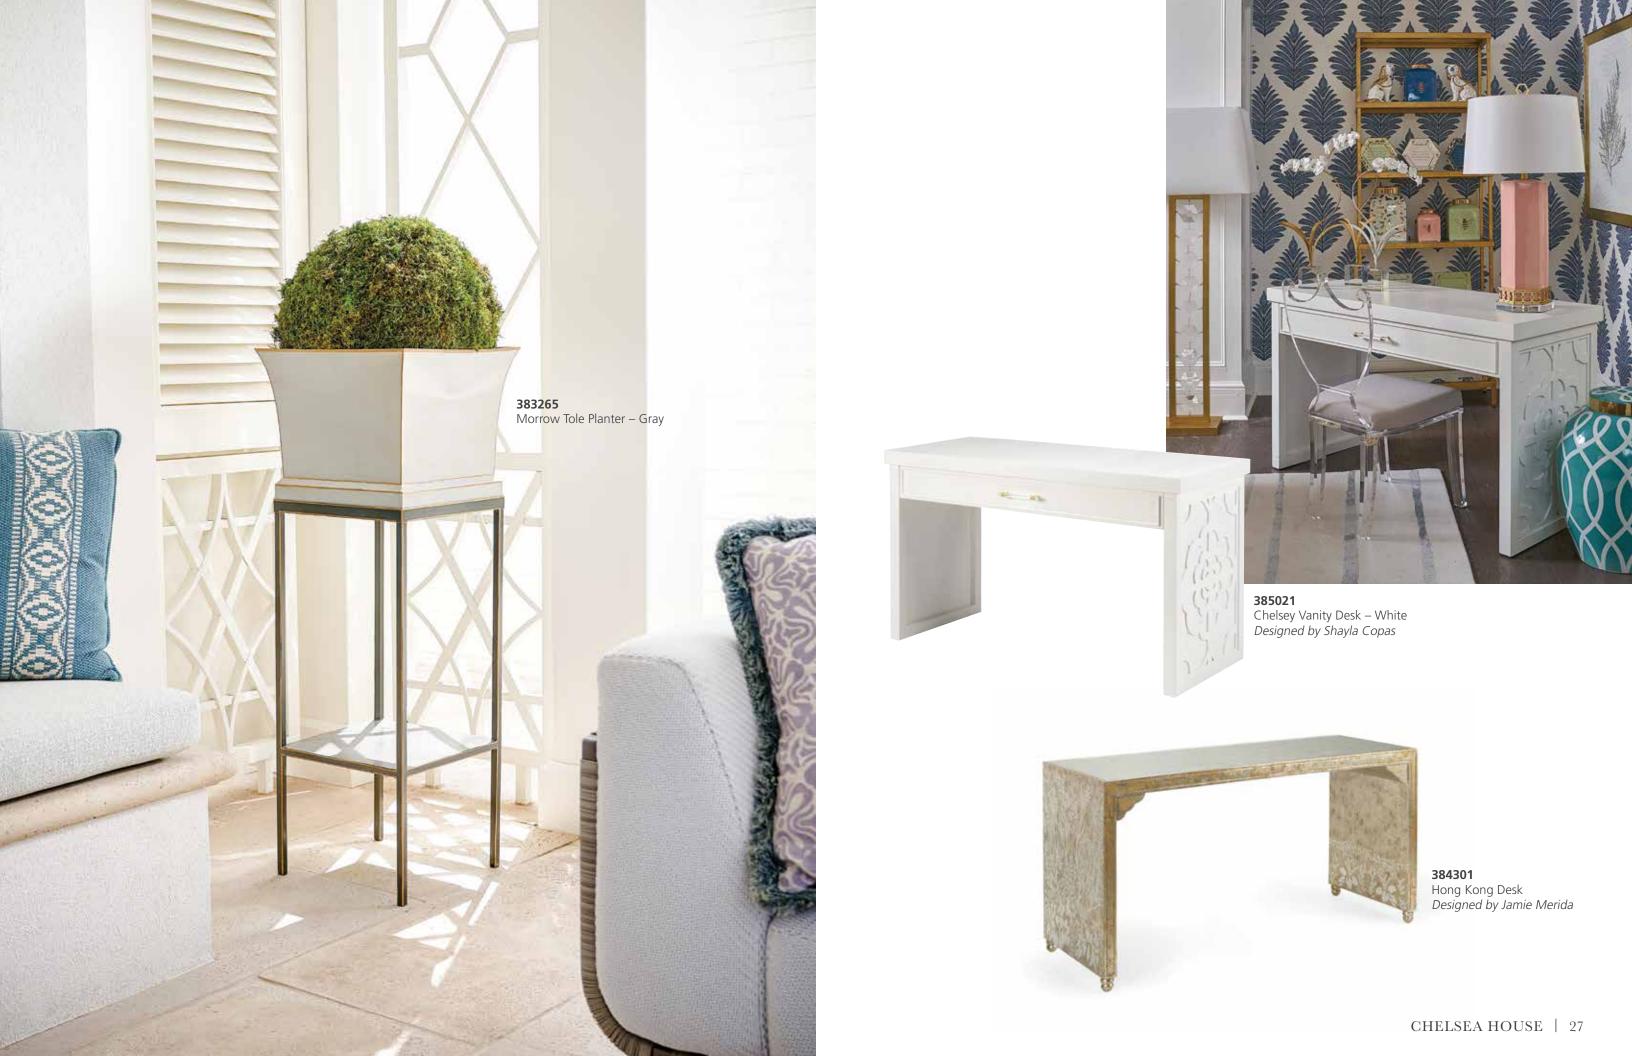

# 383265

Morrow Tole Planter – Gray 39.8H x 14.3W x 14.3D Antique gray lacquered planter with charcoal stand and gold edging.

# 385021

Chelsey Vanity Desk – White 32.8H x 54W x 22.5D
Desk or vanity featuring a geometric floral side panel.
Designed by Shayla Copas.

# 384301

Hong Kong Desk 30.3H x 60.3W x 24D Exquisite, antiqued gold and silver leafed wood with chinoiserie design. Designed by Jamie Merida.