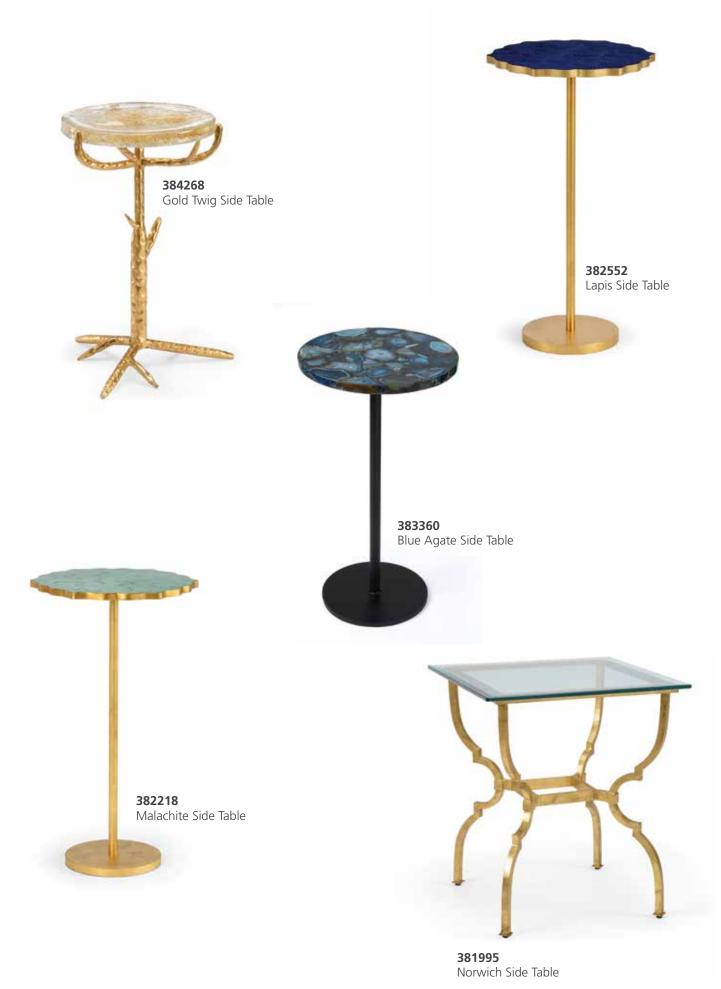

# 384268

Gold Twig Side Table 20H x 13.5 DIA Textured tripod base with gold finish and seeded glass top.

## 383360

Blue Agate Side Table 24.3H x 13.8 DIA Blue agate top on black iron base.

# 382552

Lapis Side Table 25H x 14 DIA Gold leaf finished base and column with hand painted lapis finish on top.

# 382218

Malachite Side Table 24.5H x 13.5 DIA Antique gold leaf finish on iron with hand painted malachite finish on top.

#### 381995

Norwich Side Table 26H x 22W x 22D Handmade and finished iron frame with antique gold finish and clear glass top..