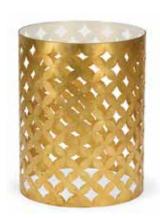

# Page 17 **383377**

Harper Bunching Table – Large

25.3H x 19.8 DIA

Iron cylindrical table with pierced design and glass top. Designed by Claire Bell.

#### 383376

Harper Bunching Table – Small 20.3H x 16 DIA Iron cylindrical table with pierced design and glass top. Designed by Claire Bell.