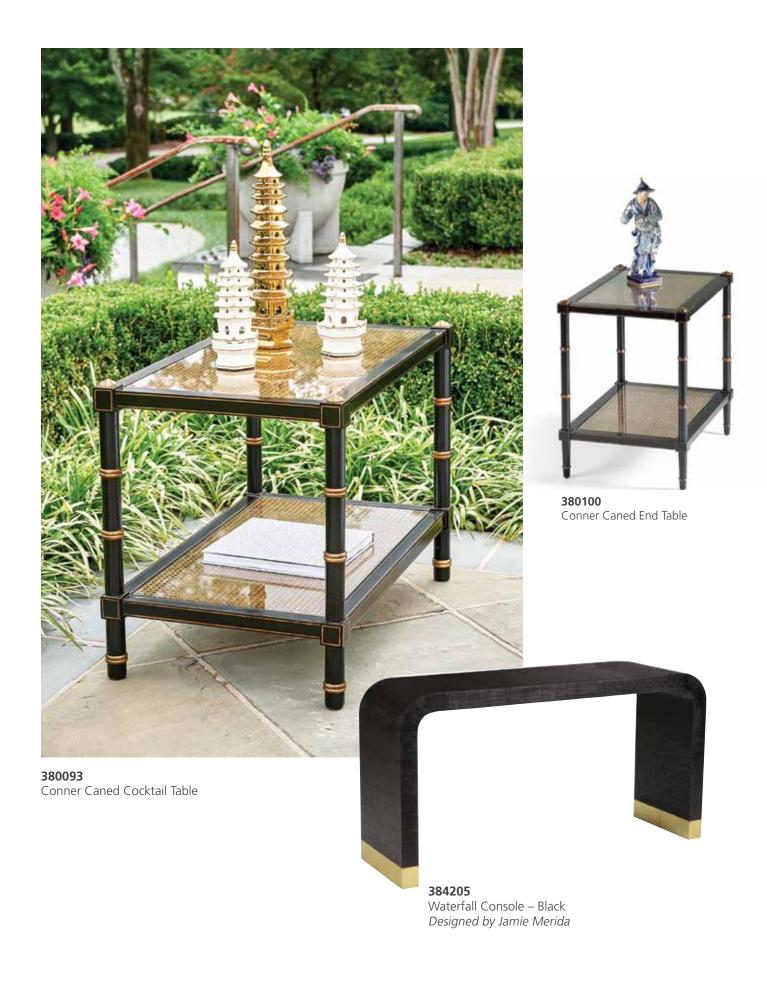

# 380093

Conner Caned Cocktail Table 24H x 32W x 20D Poplar caned paneled table with glass top and shelf.

# 384205

Waterfall Console – Black 32H x 60W x 18D Raffia covered console with antique brass finished feet. Designed by Jamie Merida.