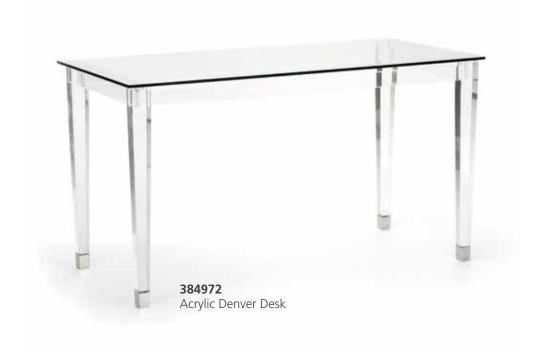

# 384972

Acrylic Denver Desk 29H x 54W x 26D Acrylic desk with nickel accents and glass top.