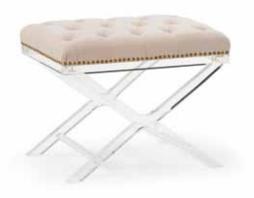

# 384406

Soho Tufted Bench 18.5H x 23.8W x 16D Clear acrylic bench with tufted muslin and nail head trim.