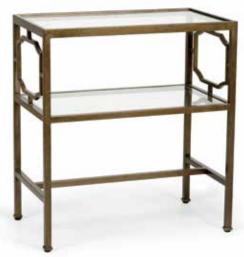

# 382112

Decker Side Table 27H x 26W x 20D Glass top and shelf in black wood console with gold edging.