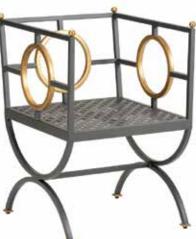

# 384424

Circle Chair
32.5H x 22.3W x 23.8D
Dark steel finished accent chair
with gold accents. Designed
by Douglas Freeman.