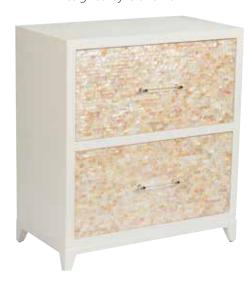

# 385058

Mother of Pearl Chest 36.3H x 32.3W x 18.8D Two drawer wood chest with mother of pearl drawer fronts and acrylic handles. Designed by Claire Bell