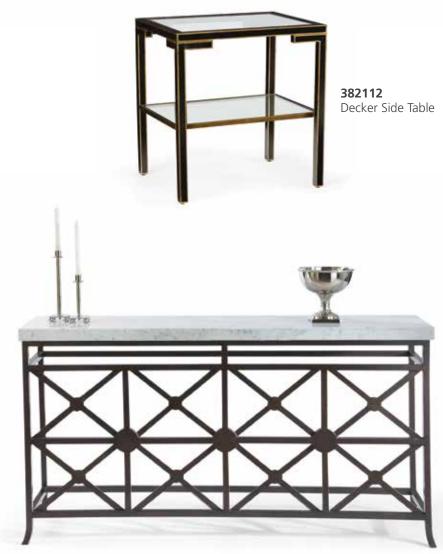

# 382112

Decker Side Table 27H x 26W x 20D Glass top and shelf in black wood console with gold edging.

# 381874

Decker Console 30.5H x 50W x 16D Black console with gold edging. Glass shelf and top.