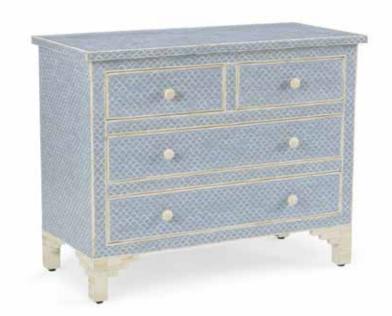

# 382999

Milford Chest – Gray/Brown 34H x 43W x 20D Hand laid geometric pattern with bone inlay. Four drawers.

#### 382998

Milford Chest 34H x 43W x 20D Hand laid blue and white fish pattern with bone inlay. Four drawers.