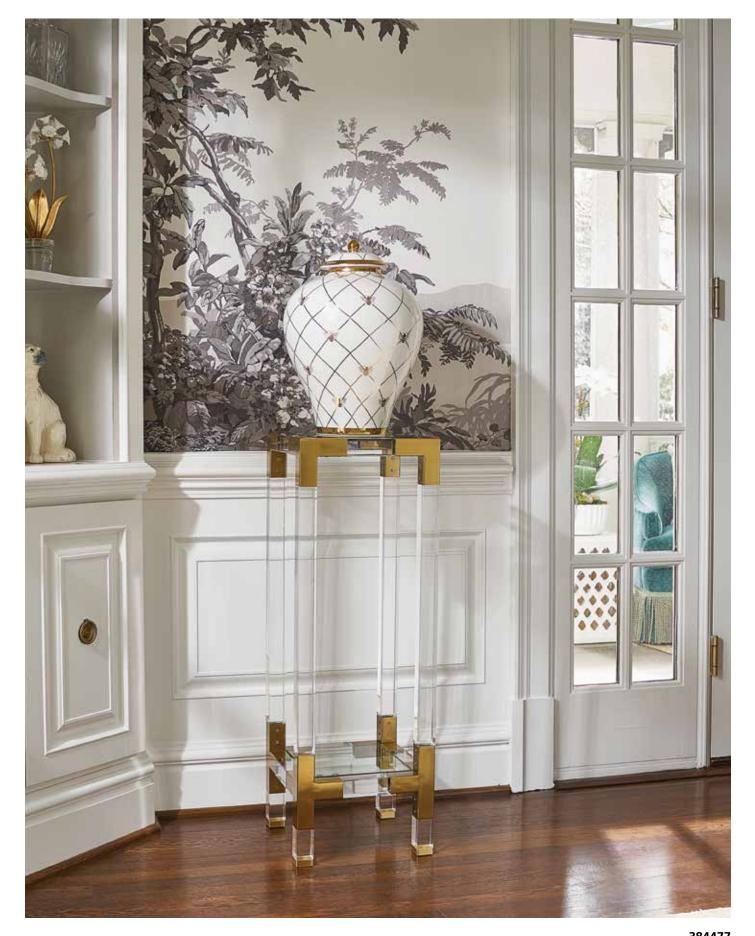

# 384477

Chelsea Pedestal – Large 48.3H x 14W x 14D Clear acrylic pedestal with antique brass finished accents and tempered glass shelves.