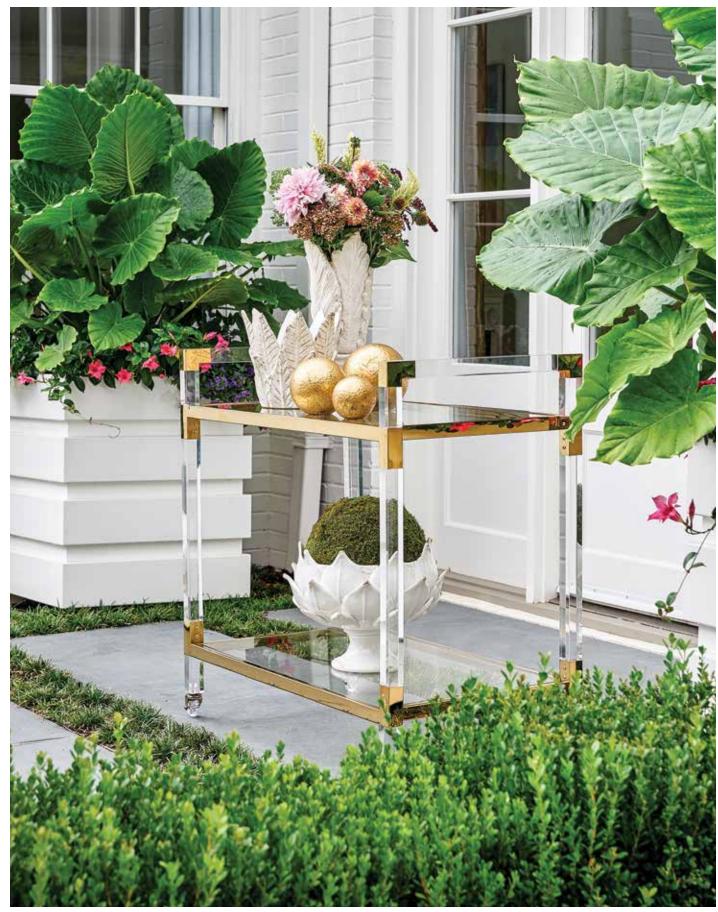

# 383848

Acrylic Bar Cart 34.5H x 36W x 19D Clear acrylic with clear glass shelves and polished brass finished iron edging.