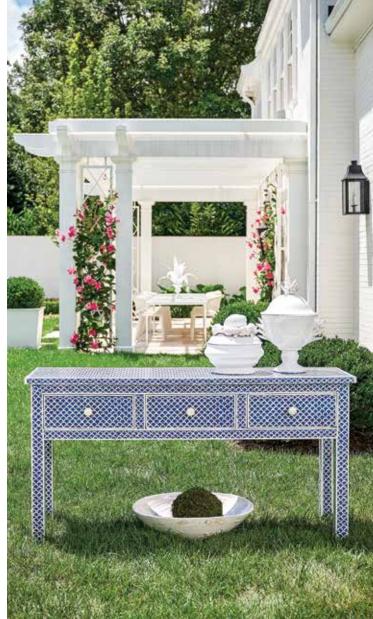

#### 383001

New London Console – Blue 30H x 56W x 16D Hand laid fish scale pattern with bone inlay. Three drawers.