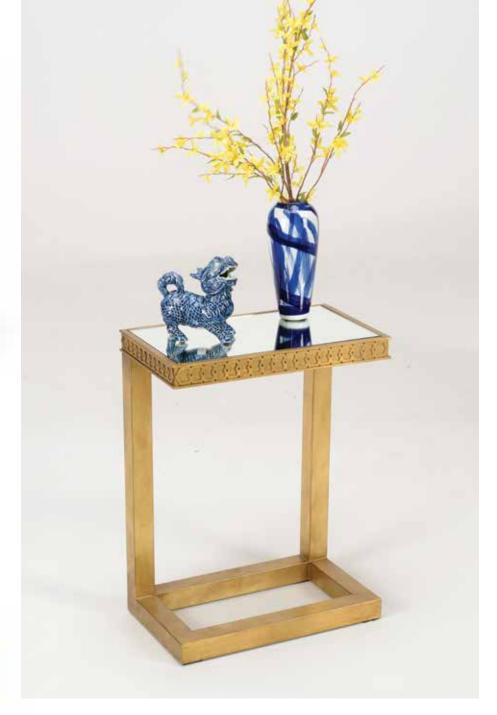

# 384315

Seed Glass Side Table 26.8H x 22W x 14D Warm gold leaf finish on iron with seed glass top.