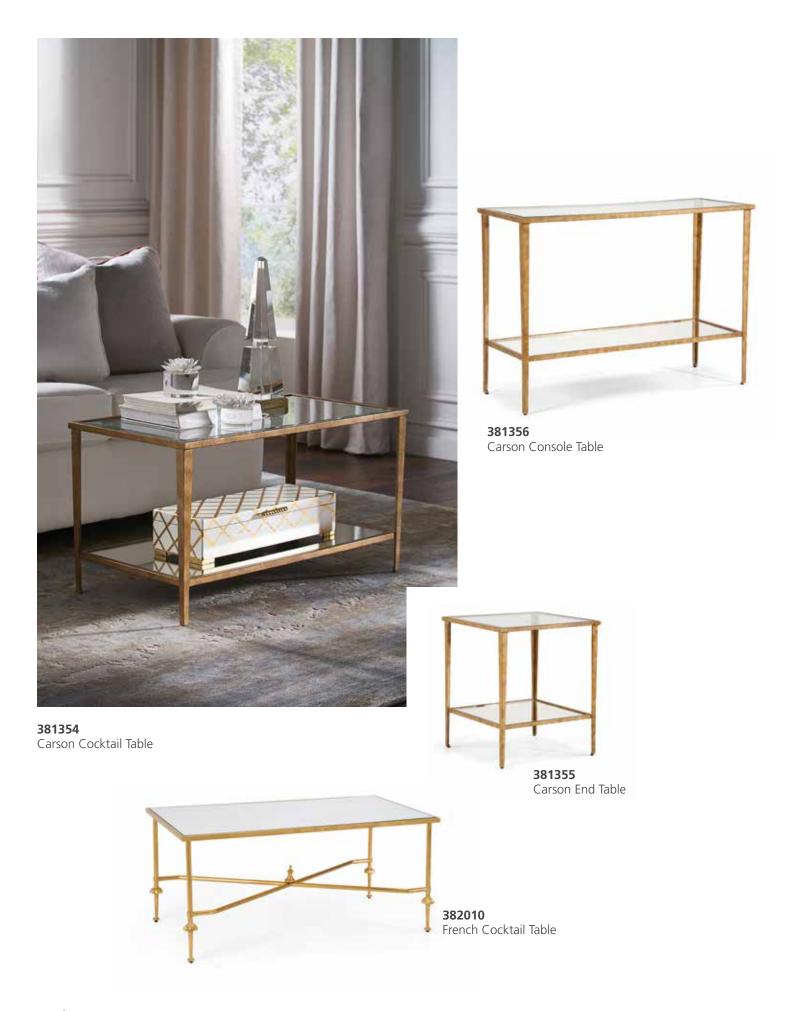

# 381354

Carson Cocktail Table
20H x 35.5W x 19D
Antique gold leaf on iron with
glass top and mirrored bottom shelf.

#### 381356

Carson Console Table 30H x 42W x 16D Antique gold leaf on iron with glass top.

# 381355

Carson End Table 25H x 22W x 22D Antique gold leaf on iron with glass top and mirrored bottom shelf.

# 382010

French Cocktail Table 20.5H x 44W x 24D Antique gold finished wrought iron with antiqued mirror top.