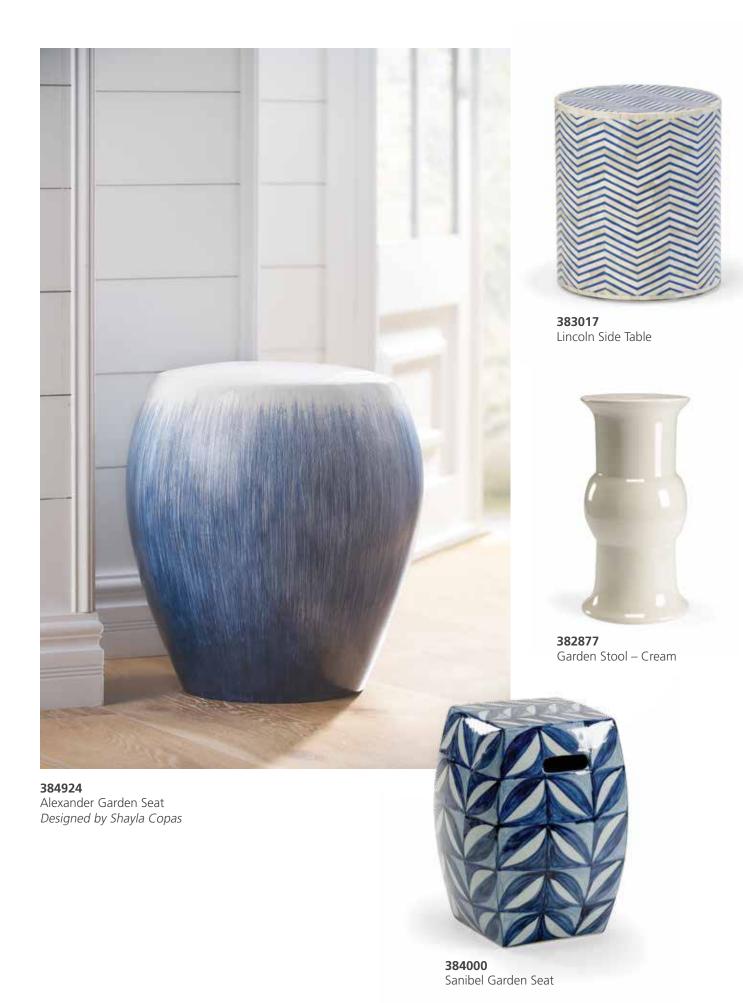

# Page 18 **384924**

Alexander Garden Seat 19.8H x 16 DIA Monet inspired garden stool with shades of blue. Designed by Shayla Copas.

# 383017

Lincoln Side Table 18H x 16 DIA Hand placed bone inlay in blue and white herringbone pattern.

#### 384000

Sanibel Garden Seat 16H x 12W x 12D Blue and white glazed porcelain stool/side table.

# Page 19 **382877**

Garden Stool – Cream 20.5H x 10W x 10D Porcelain stool in a cream crackle glaze.