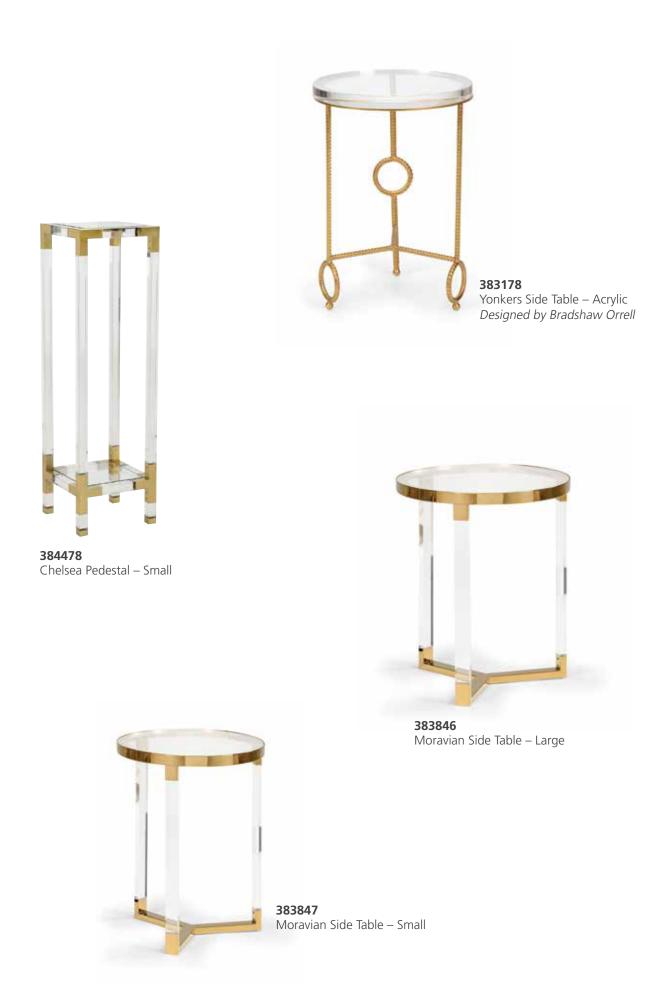

# 383178

Yonkers Side Table – Acrylic 21H x 15 DIA Antique gold leaf iron table with thick, clear acrylic top. Designed by Bradshaw Orrell.

#### 384478

Chelsea Pedestal – Small 35.8H x 12W x 12D Clear acrylic pedestal with antique brass finished accents and tempered glass shelves.

# 383846

Moravian Side Table – Large 22.5H x 18.5 DIA Acrylic side table with clear glass top and brass finished iron details

#### 383847

Moravian Side Table – Small 19.8H x 14.5 DIA Acrylic side table with clear glass top and brass finished iron details.