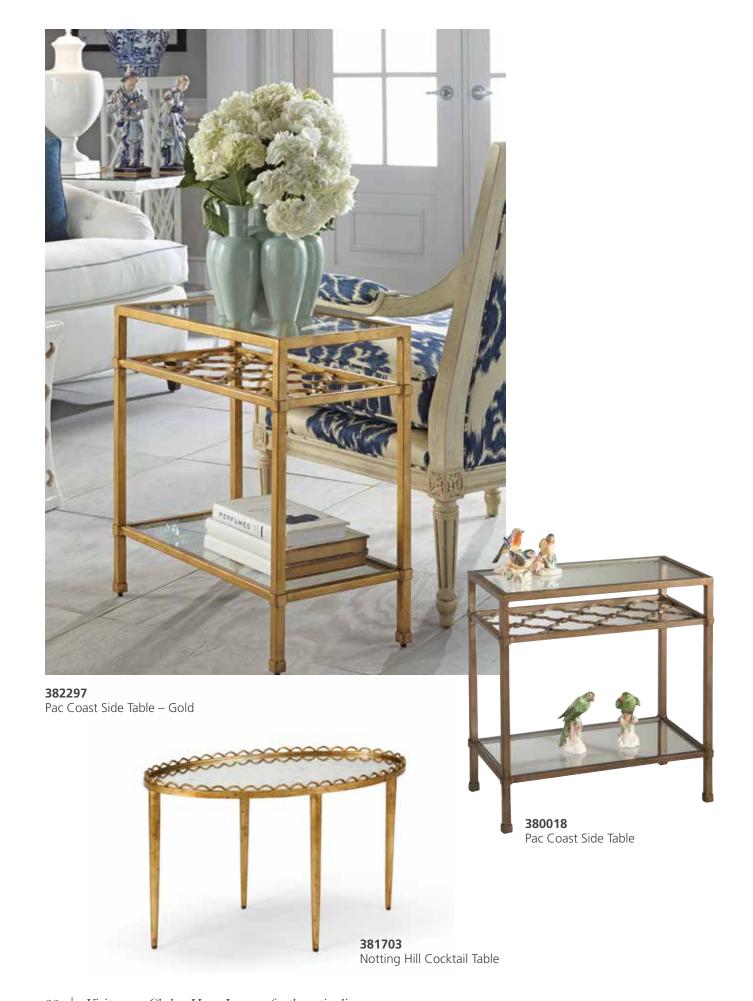

# 382297

Pac Coast Side Table - Gold 23H x 22W x 12D Metal side table in antique gold finish.

#### 380018

Pac Coast Side Table 23H x 22W x 12D Metal side table in champagne finish.

#### 381703

Notting Hill Cocktail Table 18H x 30W x 18D Antique gold leaf finish on iron with scalloped edged gallery.