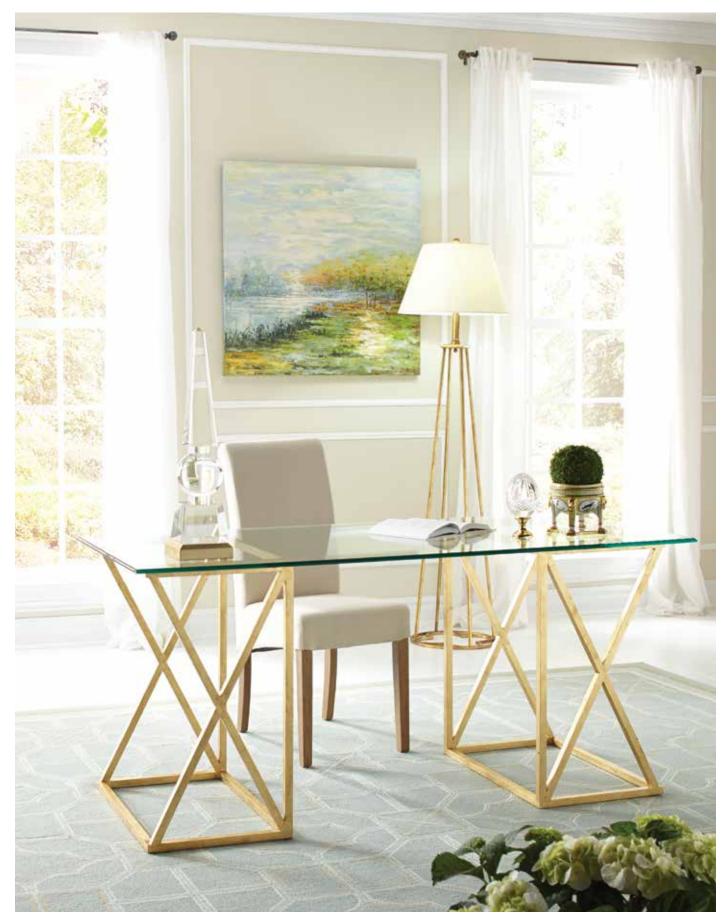

# Page 28 **382028**

Gilt Desk 30.5H x 65W x 30D Wrought iron finished in antique gold leaf with glass top. Designed by Lisa Kahn.