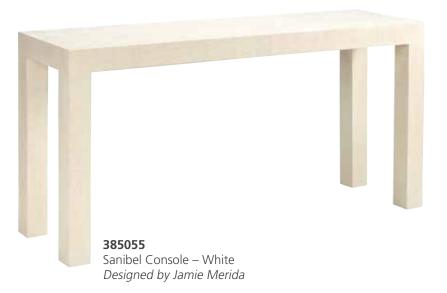

# Page 47 385055

Sanibel Console – White 31.5H x 64W x 18D Raffia covered wood console. Designed by Jamie Merida.