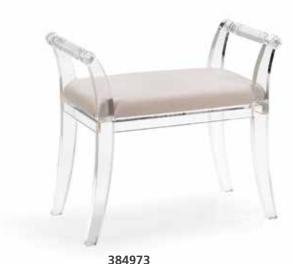

# 384973

Neoclassic Acrylic Bench 24H x 26W x 13.3D Russian inspired acrylic bench with removable seat cushion.