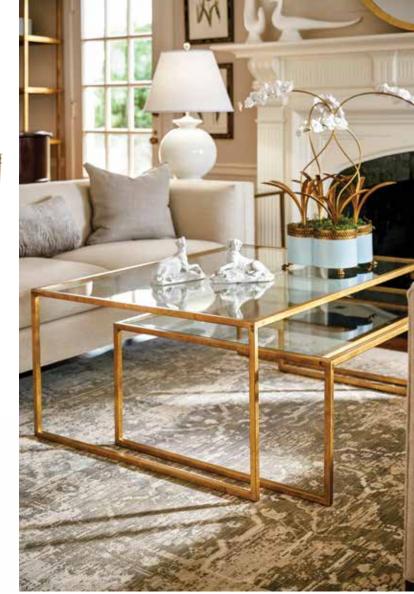

**380087** Gordon Oval Cocktail Table

**384988** Copas Cocktail Table – Gold *Designed by Shayla Copas* 

**384198** Lotus Flower Cocktail Table

**382769**Nested Cocktail Tables – Set of Two

Gold Bamboo Coffee Table

# 382769

Nested Cocktail Tables – Set of Two 20.3H x 48W x 36D Antique gold leaf on iron with glass tops.