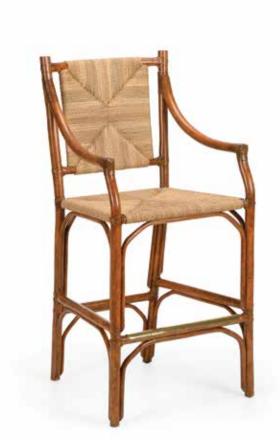

# Page45 385061

Mecklenburg Barstool – White 48H x 22.8W x 24.3D Rattan barstool in white lacquered finish.

# 385060

Mecklenburg Barstool – Natural 48H x 22.8W x 24.3D Rattan barstool in natural finish.