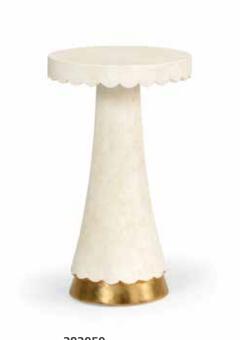

# 384477

Chelsea Pedestal – Large 48.3H x 14W x 14D Clear acrylic pedestal with antique brass finished accents and tempered glass shelves.