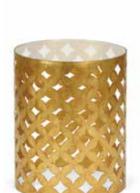

# Page 17 **383377**

Harper Bunching Table – Large

25.3H x 19.8 DIA

Iron cylindrical table with pierced design and glass top. Designed by Claire Bell.

#### 383376

Harper Bunching Table – Small 20.3H x 16 DIA Iron cylindrical table with pierced design and glass top. Designed by Claire Bell.