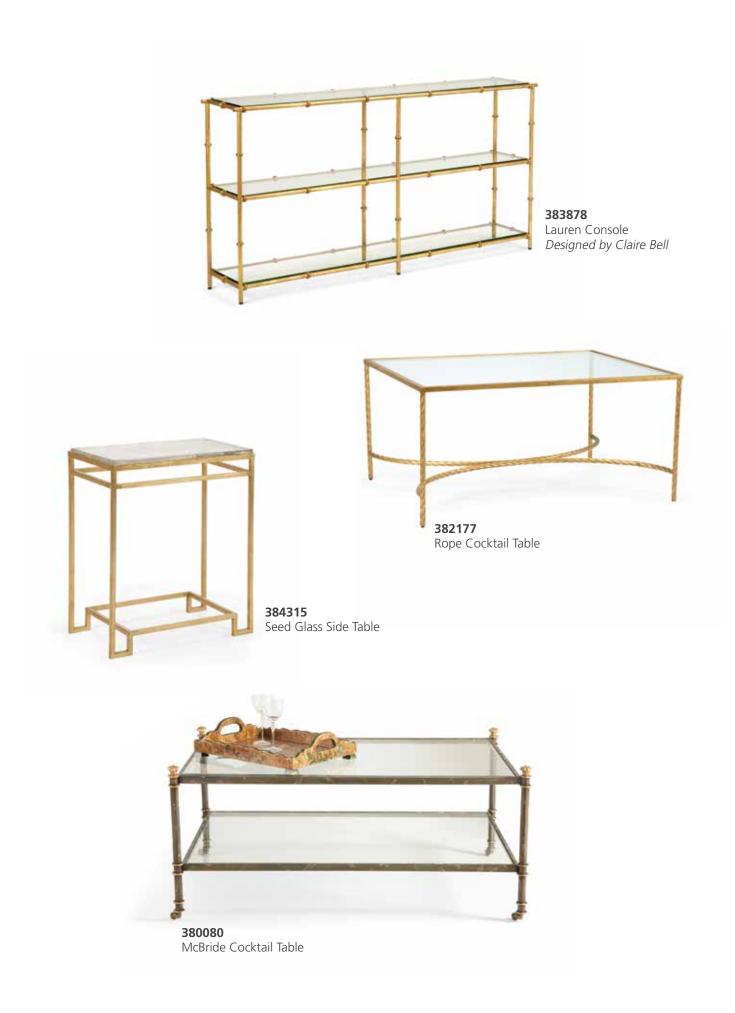

# 383878

Lauren Console 36H x 68W x 11.5D Antique gold leaf on iron with clear beveled glass top and shelves. Designed by Claire Bell.

# 382177

Rope Cocktail Table 20H x 42W x 30D Gold leaf finish on iron with rope design and glass top.

# 384315

Seed Glass Side Table 26.8H x 22W x 14D Warm gold leaf finish on iron with seed glass top.

#### 380080

McBride Cocktail Table 21.5H x 47W x 28.5D Sponged antique silver finish on metal with glass top and shelf.