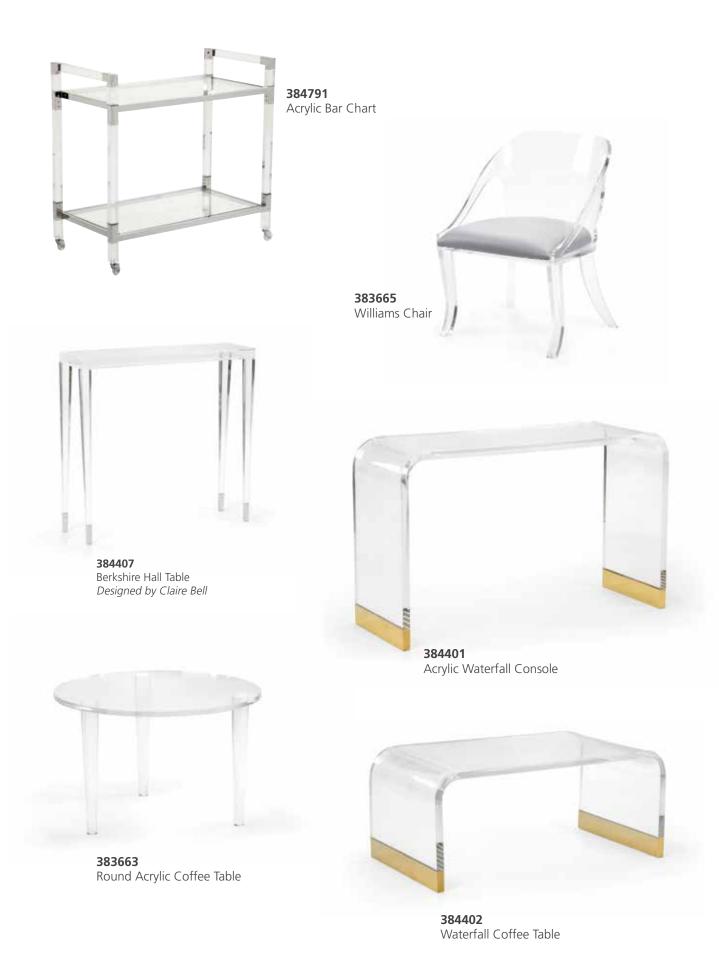

# 383848

Acrylic Bar Cart 34.5H x 36W x 19D Clear acrylic with clear glass shelves and polished brass finished iron edging.

# 384791

Acrylic Bar Chart 34.8H x 36W x 19D Acrylic bar cart with tempered beveled glass shelves and nickel finished iron accents.

#### 383665

Williams Chair 29H x 22W x 15.8D Clear acrylic chair with easy to recover cushion.

#### 384407

Berkshire Hall Table 33.3H x 35W x 9.8D Clear acrylic console table with polished nickel feet. Designed by Claire Bell.

# 384401

Acrylic Waterfall Console 28.5H x 46W x 15D Clear acrylic waterfall console with antique brass feet.

## 383663

Round Acrylic Coffee Table 18H x 28 DIA Clear acrylic round coffee table with three legs.

#### 384402

Waterfall Coffee Table 18H x 41.5W x 22.5D Clear acrylic waterfall coffee table with antique brass feet.