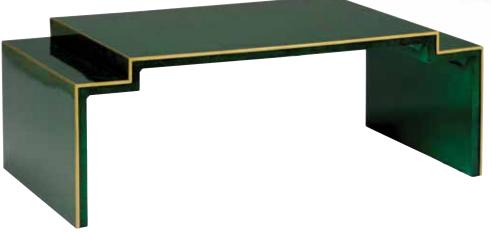

## 383821

Chatsworth Table – Green 18.5H x 50W x 26D Malachite finished wood with smart gold edging. Designed by Bradshaw Orrell.