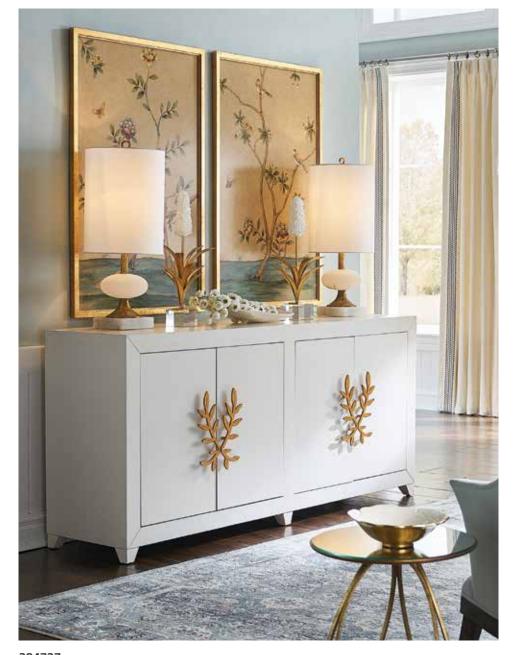

## 384727

Longleaf Cabinet – White 36H x 79W x 20D Four door wood cabinet in white finish with gold leaf interlocking hardware. Two glass shelves. Designed by Claire Bell.