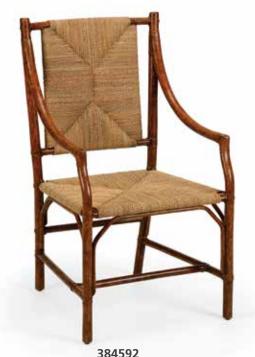

# 384592

Mecklenburg Chair – Natural 40H x 22W x 20D Rattan chair in natural finish.