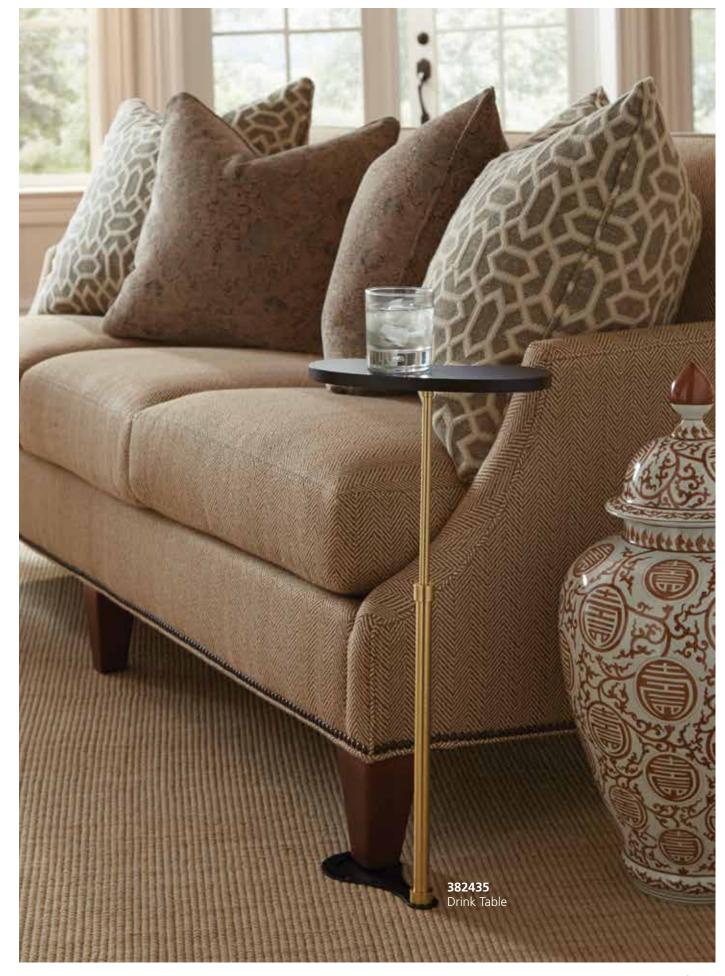

# 382435

Drink Table 26H x 11.5W x 8D Antique brass finished column with black base and top.