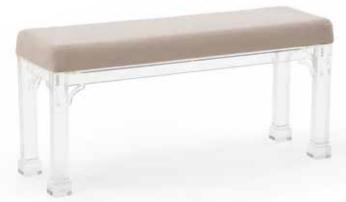

#### 384400

Hollywood Acrylic Bench 16.5H x 48.5W x 14.5D Clear acrylic bench with easy to recover muslin seat.