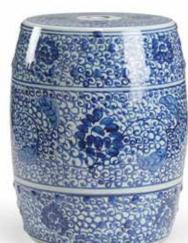

#### 384000

Sanibel Garden Seat 16H x 12W x 12D Blue and white glazed porcelain stool/side table.