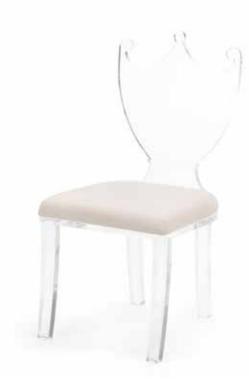

#### 384808

Regency Hall Chair – Clear 37.3H x 18W x 19.5D Acrylic regency hall chair with removable muslin seat. Also available in black 385022.