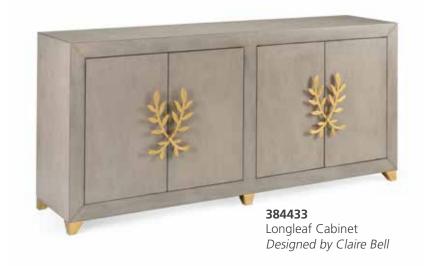

# 384433

Longleaf Cabinet 36H x 79W x 19D Four door wood cabinet in weathered gray finish with gold leaf interlocking hardware. Two glass shelves. Designed by Claire Bell.