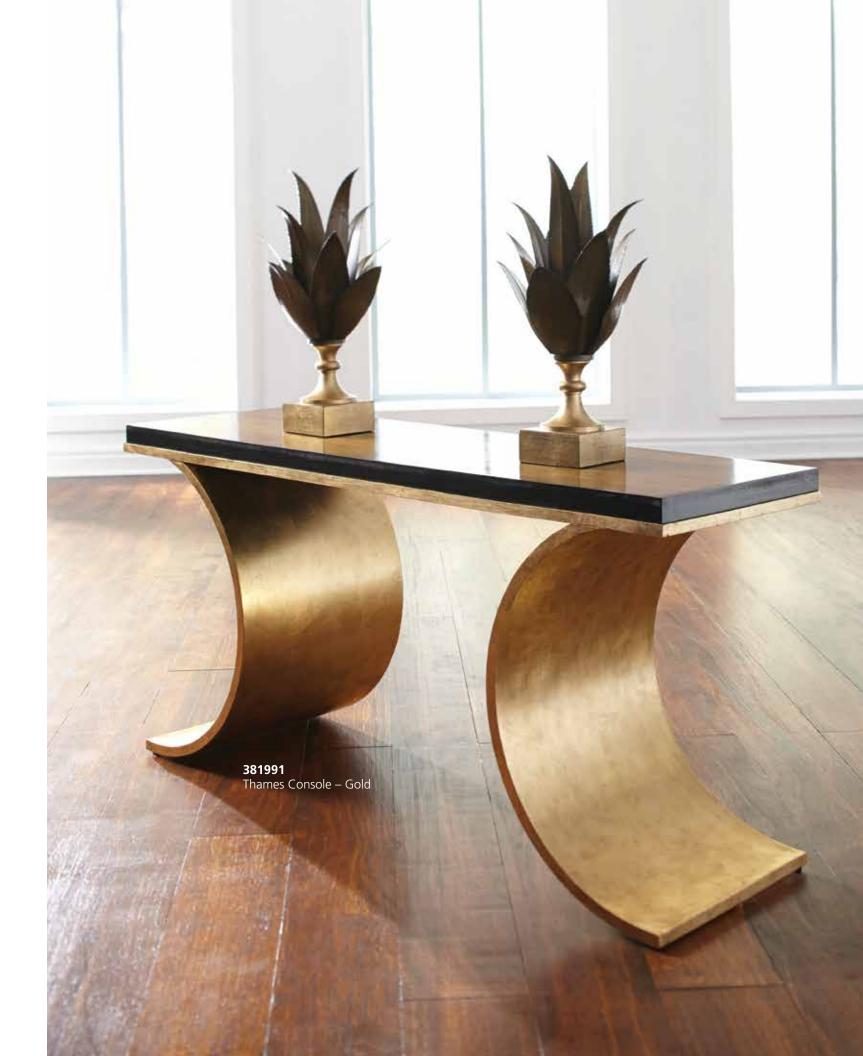

# 381991

Thames Console – Gold 30H x 60W x 18D Handmade and finished iron frame with antique gold leaf and wood top.