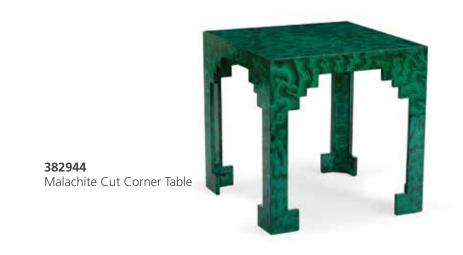

#### 382944

Malachite Cut Corner Table 22H x 22W x 22D Wood side table with hand painted malachite finish.