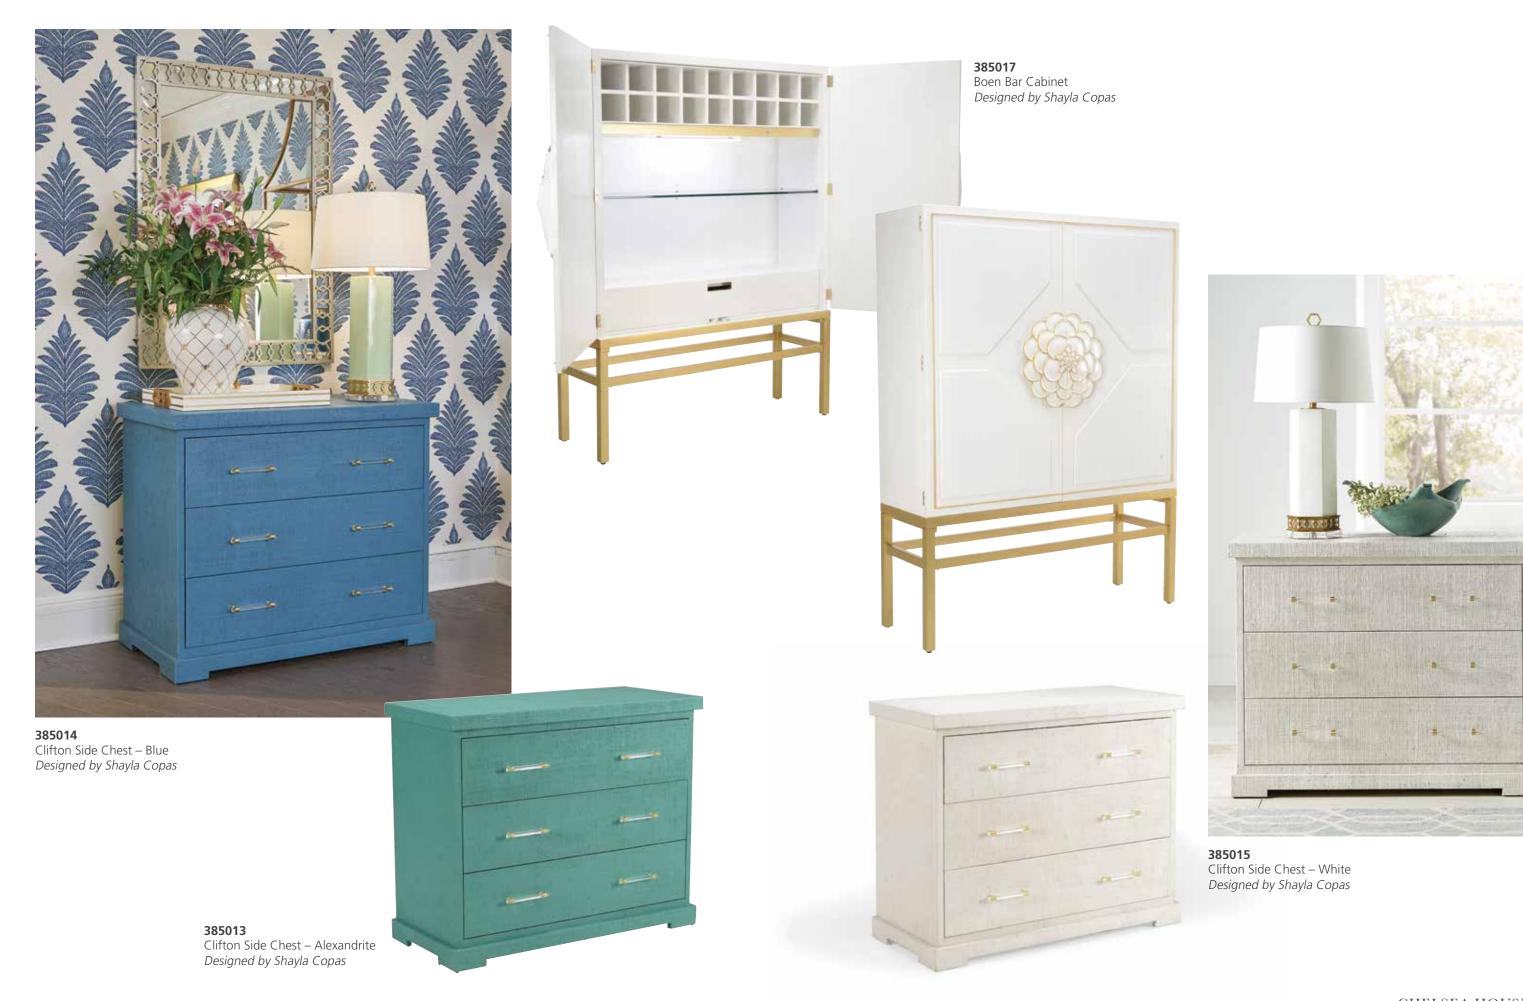

# Page 24 **385014**

Clifton Side Chest – Blue 36.3H x 44W x 20.3D Raffia covered wood chest or bedside table with acrylic handles. Designed by Shayla Copas.

# 385013

Clifton Side Chest – Alexandrite 36.3H x 44W x 20.3D Raffia covered wood chest or bedside table with acrylic handles. Designed by Shayla Copas.

# Page 25 **385017**

Boen Bar Cabinet 78H x58.5W x 21D Luxury bar cabinet with shelving for glasses and wine storage as well as a storage drawer. Also available in Alexandrite green 385016. Designed by Shayla Copas.

#### 385015

Clifton Side Chest – White 36.3H x 44W x 20.3D Raffia covered wood chest or bedside table with acrylic handles. Designed by Shayla Copas.