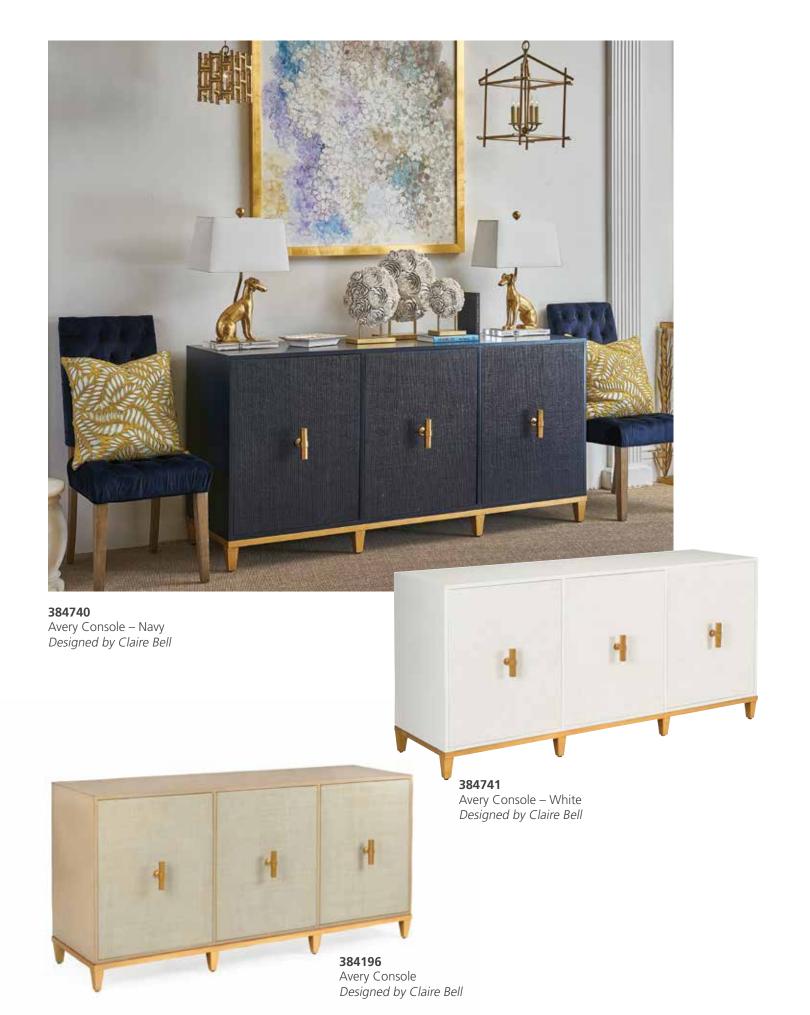

# Page 16 **384740**

Avery Console – Navy 34.5H x 70.8W x 22D Wood console with raffia covered doors and gold leaf finished base and hardware. Two interior shelves. Designed by Claire Bell.

#### 384741

Avery Console - White 34.5H x 70.8W x 22D Wood console with raffia covered doors and gold leaf finished base and hardware. Two interior shelves. Designed by Claire Bell.

#### 384196

Avery Console 34H x 70.5W x 20D Wood console with raffia covered doors and gold leaf finished base and hardware. Two interior shelves.Designed by Claire Bell.