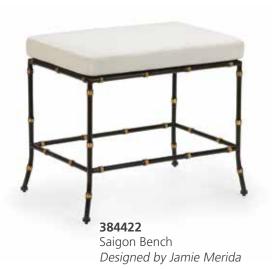

## 384422

Saigon Bench 21H x 24W x 16D Espresso finished metal bamboo-inspired bench with gold accents and cream ultrasuede upholstered seat. Designed by Jamie Merida.