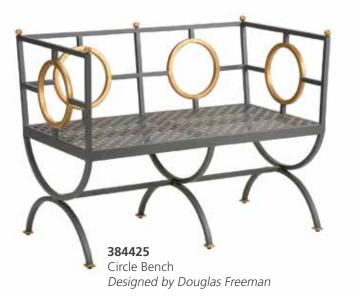

# 384425

Circle Bench
32.8H x 43W x 23.8D
Dark steel finished accent
bench with gold accents.
Designed by Douglas Freeman.