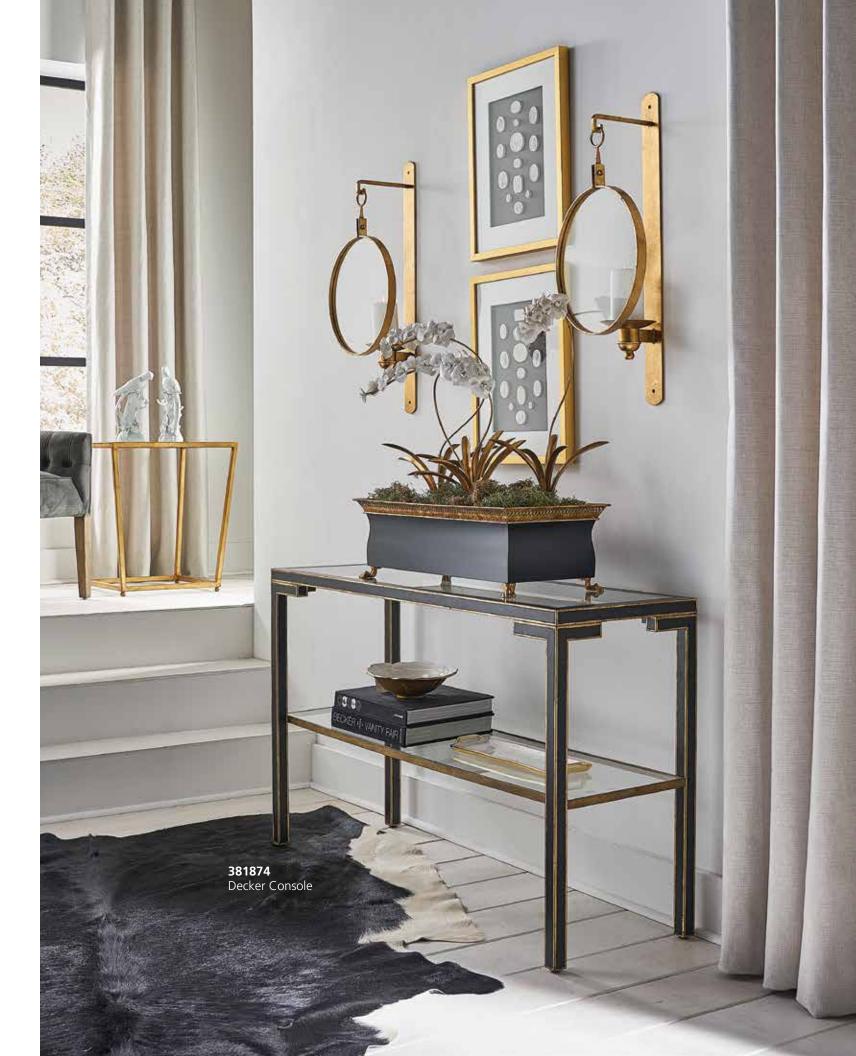

# 381874

Decker Console 30.5H x 50W x 16D Black console with gold edging. Glass shelf and top.

# Page 41 381874

Decker Console 30.5H x 50W x 16D Glass top and shelf in black wood console with gold edging.