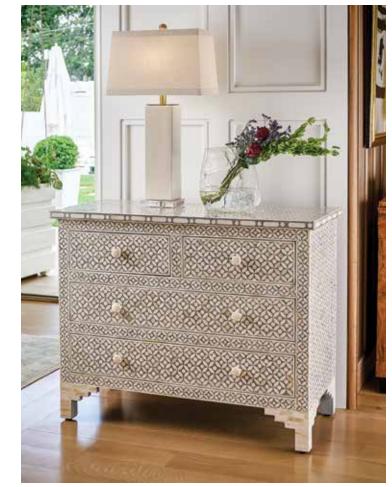

#### 382998

Milford Chest 34H x 43W x 20D Hand laid blue and white fish pattern with bone inlay. Four drawers.