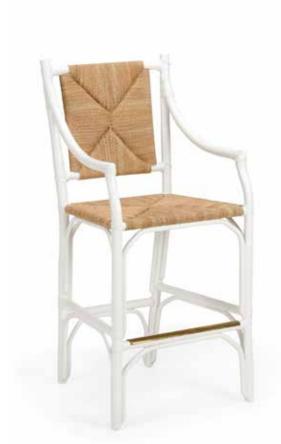

# 384592

Mecklenburg Chair – Natural 40H x 22W x 20D Rattan chair in natural finish.

## 384717

Mecklenburg Chair – White 39H x 22W x 22D White lacquered rattan and rush chair.