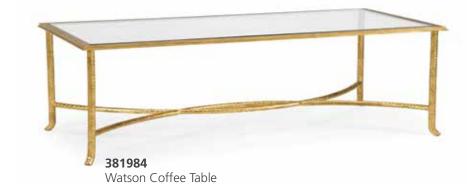

# **381984**Watson Coffee Table 17H x 42W x 20D Handmade and finished gold frame with glass top.