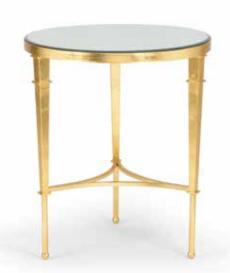

Designed by Bradshaw Orrel





**383376**Harper Bunching Table – Small *Designed by Claire Bell* 



**383377** Harper Bunching Table – Large *Designed by Claire Bell* 





**384727**Longleaf Cabinet – White Designed by Claire Bell





**383856** Turtle Garden Seat

CHELSEA HOUSE | 19



**380019** Mantis Stool – Blue/Cream



**382235**Meredith Garden Seat



**383620** Zue Garden Seat



**383369** Floral Garden Seat















**384424**Circle Chair
Designed by Douglas Freeman







**380087** Gordon Oval Cocktail Table



**384988** Copas Cocktail Table – Gold *Designed by Shayla Copas* 



**384198** Lotus Flower Cocktail Table



**382769**Nested Cocktail Tables – Set of Two







Gold Bamboo Coffee Table

Decker Console





Cubist Table – Gold *Designed by Jamie Merida* 



Round Regent Table





Moroccan Side Table – Blue



Glass Top Harlequin Coffee Table
Designed by Jamie Merida

34 | Visit www.ChelseaHouseInc.com for the entire line CHELSEA HOUSE | 35











Eton Manor Sofa Table – Verde



Eton Manor Sofa Table – Bronze









**383182** French Side Table – Bronze



**380066** Kendal Coffee Table





**384719** Mecklenburg Bench – White



**385061** Mecklenburg Barstool – White



**385060** Mecklenburg Barstool – Natural























385058 Mother of Pearl Chest Designed by Claire Bell



384302 Chinoiserie Cabinet – Fish Designed by Bradshaw Orrell



# 383959 Puttick Side Table

#### PRODUCT INDEX

# Page 4

# 382099

Paris Fern Stand - White 48H x 17W x 17D Crafted of solid beech wood with antique white finished birch veneer.