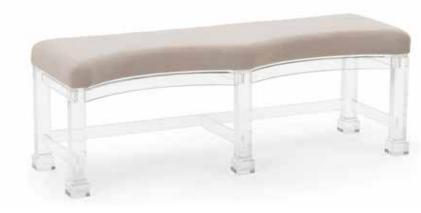

# 384973

Neoclassic Acrylic Bench 24H x 26W x 13.3D Russian inspired acrylic bench with removable seat cushion.