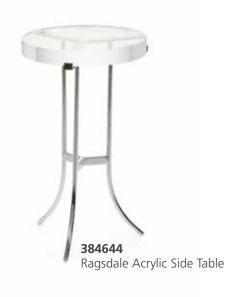

#### 384644

Ragsdale Acrylic Side Table 27H x 16.5 DIA Polished nickel tripod base with thick acrylic top.