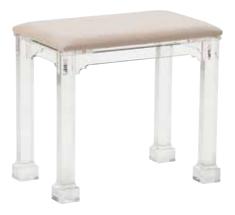

# 384398

Madison Bench - Small 17.5H x 20W x 12.5D Clear acrylic stool with easy to recover muslin seat.